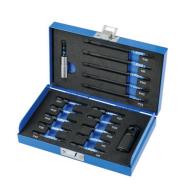

## **Torsion Bit Set 17pc**

A 17 piece torsion bit set, designed with flex specifically for use with impact drivers and power tools.

## **Additional Information**

- 15 torsion bits with colour coating, designed for heavy duty impact applications. Longer length bits are ideal for difficult to access areas.
- Includes 50mm long bits: Phillips: Ph1, Ph2, Ph3, Torx®: T30, T40, Pz Drive: Pz1, Pz2, Pz3; Hex: 5, 6mm. 100mm long bits: Phillips: Ph2, Ph3, Torx®: T40; Pz Drive: Pz2, Hex: 6mm.
- Also 60mm magnetic bit holder & impact bit adaptor 3/8"D x 1/4" Hex.
- Black phosphate finish. Supplied in EVA foam and metal case for easy storage.