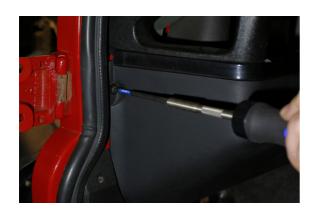

## **Torsion Bit Set 17pc**

A 17 piece torsion bit set, designed with flex specifically for use with impact drivers and power tools.

## **Additional Information**

- 15 torsion bits with colour coating, designed for heavy duty impact applications. Longer length bits are ideal for difficult to access areas.
- Includes 50mm long bits: Phillips: Ph1, Ph2, Ph3, Torx®: T30, T40, Pz Drive: Pz1, Pz2, Pz3; Hex: 5, 6mm. 100mm long bits: Phillips: Ph2, Ph3, Torx®: T40; Pz Drive: Pz2, Hex: 6mm.
- Also 60mm magnetic bit holder & impact bit adaptor 3/8"D x 1/4" Hex.
- Black phosphate finish. Supplied in EVA foam and metal case for easy storage.