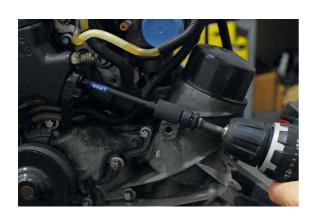

## **Torsion Bit Set 17pc**

A 17 piece torsion bit set, designed with flex specifically for use with impact drivers and power tools.

## **Additional Information**

- 15 torsion bits with colour coating, designed for heavy duty impact applications. Longer length bits are ideal for difficult to access areas.
- Includes 50mm long bits: Phillips: Ph1, Ph2, Ph3, Torx®: T30, T40, Pz Drive: Pz1, Pz2, Pz3; Hex: 5, 6mm. 100mm long bits: Phillips: Ph2, Ph3, Torx®: T40; Pz Drive: Pz2, Hex: 6mm.
- Also 60mm magnetic bit holder & impact bit adaptor 3/8"D x 1/4" Hex.
- Black phosphate finish. Supplied in EVA foam and metal case for easy storage.