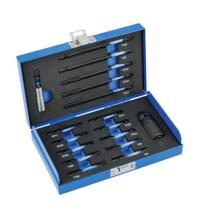

## **Torsion Bit Set 17pc**

A 17 piece torsion bit set, designed with flex specifically for use with impact drivers and power tools.

## **Additional Information**

- 15 torsion bits with colour coating, designed for heavy duty impact applications. Longer length bits are ideal for difficult to access areas.
- Includes 50mm long bits: Phillips: Ph1, Ph2, Ph3, Torx®: T30, T40, Pz Drive: Pz1, Pz2, Pz3; Hex: 5, 6mm. 100mm long bits: Phillips: Ph2, Ph3, Torx®: T40; Pz Drive: Pz2, Hex: 6mm.
- Also 60mm magnetic bit holder & impact bit adaptor 3/8"D x 1/4" Hex.
- Black phosphate finish. Supplied in EVA foam and metal case for easy storage.