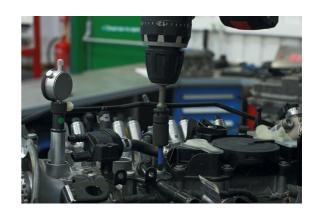

## **Torsion Bit Set 17pc**

A 17 piece torsion bit set, designed with flex specifically for use with impact drivers and power tools.

## **Additional Information**

- 15 torsion bits with colour coating, designed for heavy duty impact applications. Longer length bits are ideal for difficult to access areas.
- Includes 50mm long bits: Phillips: Ph1, Ph2, Ph3, Torx®: T30, T40, Pz Drive: Pz1, Pz2, Pz3; Hex: 5, 6mm. 100mm long bits: Phillips: Ph2, Ph3, Torx®: T40; Pz Drive: Pz2, Hex: 6mm.
- Also 60mm magnetic bit holder & impact bit adaptor 3/8"D x 1/4" Hex.
- Black phosphate finish. Supplied in EVA foam and metal case for easy storage.