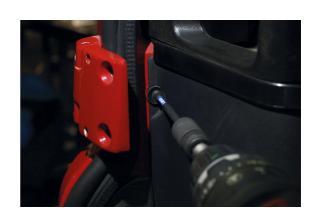

## **Torsion Bit Set 17pc**

A 17 piece torsion bit set, designed with flex specifically for use with impact drivers and power tools.

## **Additional Information**

- 15 torsion bits with colour coating, designed for heavy duty impact applications. Longer length bits are ideal for difficult to access areas.
- Includes 50mm long bits: Phillips: Ph1, Ph2, Ph3, Torx®: T30, T40, Pz Drive: Pz1, Pz2, Pz3; Hex: 5, 6mm. 100mm long bits: Phillips: Ph2, Ph3, Torx®: T40; Pz Drive: Pz2, Hex: 6mm.
- Also 60mm magnetic bit holder & impact bit adaptor 3/8"D x 1/4" Hex.
- Black phosphate finish. Supplied in EVA foam and metal case for easy storage.