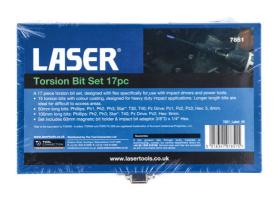

## **Torsion Bit Set 17pc**

A 17 piece torsion bit set, designed with flex specifically for use with impact drivers and power tools.

## **Additional Information**

- 15 torsion bits with colour coating, designed for heavy duty impact applications. Longer length bits are ideal for difficult to access areas.
- Includes 50mm long bits: Phillips: Ph1, Ph2, Ph3, Torx®: T30, T40, Pz Drive: Pz1, Pz2, Pz3; Hex: 5, 6mm. 100mm long bits: Phillips: Ph2, Ph3, Torx®: T40; Pz Drive: Pz2, Hex: 6mm.
- Also 60mm magnetic bit holder & impact bit adaptor 3/8"D x 1/4" Hex.
- Black phosphate finish. Supplied in EVA foam and metal case for easy storage.